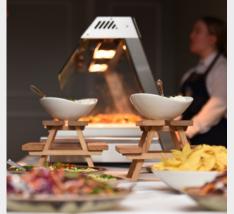

#### **Three Course Meal**

Includes:

Host for the day

Access to The 1883, including dedicated cash bar

A three course meal in newly refurbished The 1883

Q&A session with a Club Representative

Man of the Match presentation

## THE PARETO

Includes:

Access to The Pareto Lounge with a dedicated bar

Drink on arrival

Main meal featuring the best local sourced products

Half time sweet treats and snacks

Padded seat in Directors Box (Away)