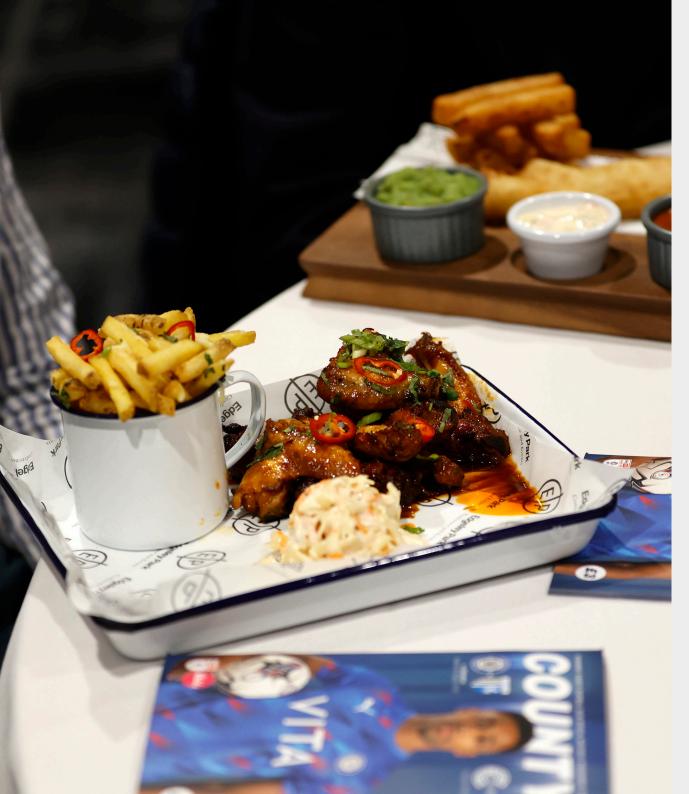

### Three Course Meal

Includes:

Host for the day

Access to the 1883 Lounge, pre/post-match and at half time TV screens displaying Sky Sports and TNT Sports Dedicated hospitality bar facilities Three course meal with the best locally sourced products Tea and coffee station at half time Q&A session with a Club Representative Man of the Match presentation Chance to win a bottle of bubbles Light hearted pre-match entertainment Prime padded seat in executive seating area Complimentary Matchday programme and teamsheet

### Buffet

Includes:

Host for the day

Access to the 1883 Lounge, pre/post-match and at half time TV screens displaying Sky Sports and TNT Sports Dedicated hospitality bar facilities One course buffet with the best locally sourced products Prime padded seat in executive seating area Complimentary Matchday programme and teamsheet

### Includes:

Access to The Pareto Lounge with a dedicated bar Main meal featuring the best local sourced products Half time sweet treats and snacks Padded seat in Directors Box (Away Directors Side) Complimentary matchday programme and teamsheet