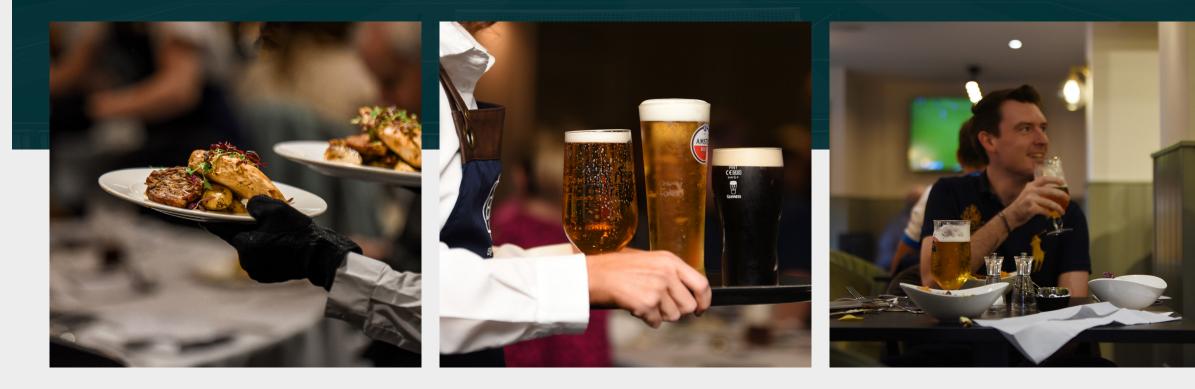

## 1883

The 1883 is our main lounge consisting of two offerings; a three course and a buffet. The three course option offers all the pre and post-match entertainment, including an interview with the first team manager.

### Three Course Meal

Includes:

Host for the day

Access to the 1883 Lounge, pre/post-match and at half time TV screens displaying Sky Sports and TNT Sports Dedicated hospitality bar facilities Three course meal with the best locally sourced products Tea and coffee station at half time Q&A session with a Club Representative Man of the Match presentation Chance to win a bottle of bubbles Light hearted pre-match entertainment Prime padded seat in executive seating area Complimentary Matchday programme and teamsheet

### Buffet

Includes:

Host for the day

Access to the 1883 Lounge, pre/post-match and at half time TV screens displaying Sky Sports and TNT Sports Dedicated hospitality bar facilities One course buffet with the best locally sourced products Prime padded seat in executive seating area Complimentary Matchday programme and teamsheet