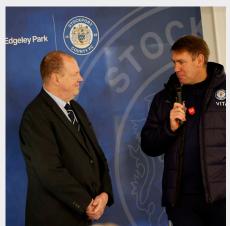

## 1883

The 1883 is our main lounge consisting of two offerings; a three course and a buffet. The three course option offers all the pre and post-match entertainment, including an interview with the first team manager.

### Three Course Meal

Includes:

Host for the day

Access to the 1883 Lounge, pre/post-match and at half time TV screens displaying Sky Sports and TNT Sports Dedicated hospitality bar facilities Three course meal with the best locally sourced products Tea and coffee station at half time Q&A session with a Club Representative Man of the Match presentation Chance to win a bottle of bubbles Light hearted pre-match entertainment Prime padded seat in executive seating area Complimentary Matchday programme and teamsheet