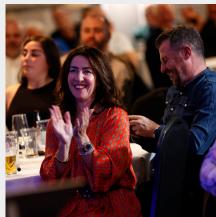

## 1883

The 1883 is our main lounge consisting of two offerings; a three course and a buffet. The three course option offers all the pre and post-match entertainment, including an interview with the first team manager.

### Three Course Meal

Includes:

Host for the day

Access to the 1883 Lounge, pre/post-match and at half time TV screens displaying Sky Sports and TNT Sports Dedicated hospitality bar facilities Three course meal with the best locally sourced products Tea and coffee station at half time Q&A session with a Club Representative Man of the Match presentation Chance to win a bottle of bubbles Light hearted pre-match entertainment Prime padded seat in executive seating area Complimentary Matchday programme and teamsheet