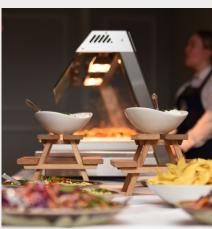

### Buffet

Includes:

Host for the day

Access to the 1883 Lounge, pre/post-match and at half time TV screens displaying Sky Sports and TNT Sports Dedicated hospitality bar facilities One course buffet with the best locally sourced products Prime padded seat in executive seating area Complimentary Matchday programme and teamsheet

### Includes:

Access to The Pareto Lounge with a dedicated bar Main meal featuring the best local sourced products Half time sweet treats and snacks Padded seat in Directors Box (Away Directors Side) Complimentary matchday programme and teamsheet