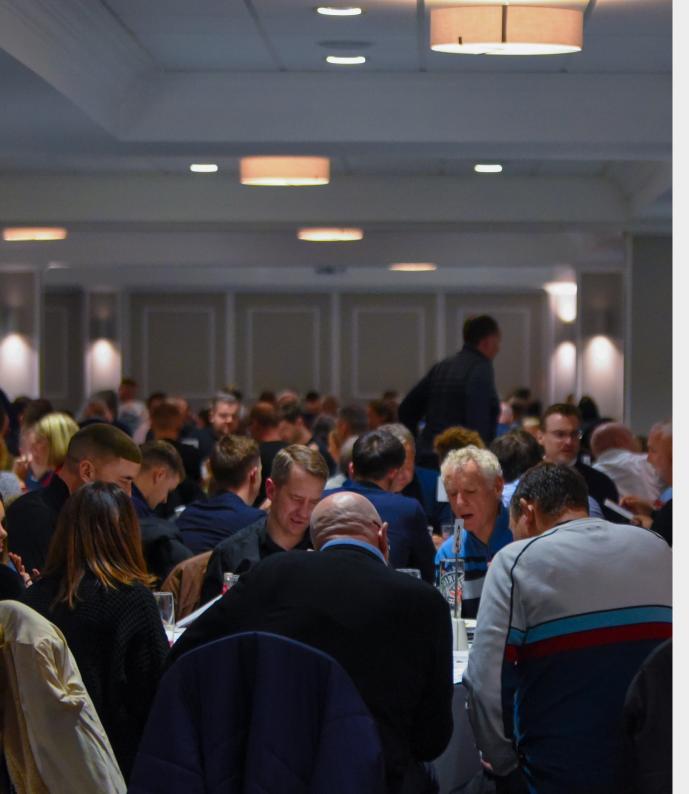

## 1883

The 1883 is our main lounge consisting of two offerings; a three course and a buffet. The three course option offers all the pre and post-match entertainment, including an interview with the first team manager.

### Three Course Meal

Includes:

Host for the day

Access to the 1883 Lounge, pre/post-match and at half time TV screens displaying Sky Sports and TNT Sports Dedicated hospitality bar facilities Three course meal with the best locally sourced products Tea and coffee station at half time Q&A session with a Club Representative Man of the Match presentation Chance to win a bottle of bubbles Light hearted pre-match entertainment Prime padded seat in executive seating area Complimentary Matchday programme and teamsheet